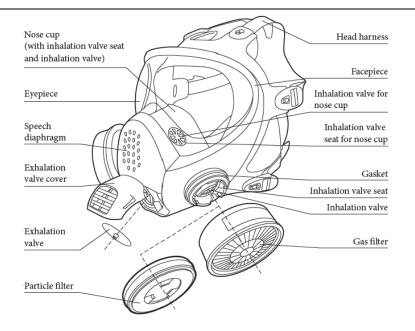

## Arco Reusable Full Face Mask CF01

1F2000 - 1F2100 - 1F2200

**Product Description** 

Sleek, ultra lightweight, excellent field of vision,

CF01 is ideal for users who are looking for the best value for money, and do not want to compromise quality and safety.

· Soft and light TPE material.

- · Six-point head strap for maximum fit and stability.
  - · Polycarbonate visor with anti-scratch coating.
    - · Excellent field of vision.
- · Speech diaphragm provides clear communication.
  - · Full range of filters available.
    - · Available in S, M, L